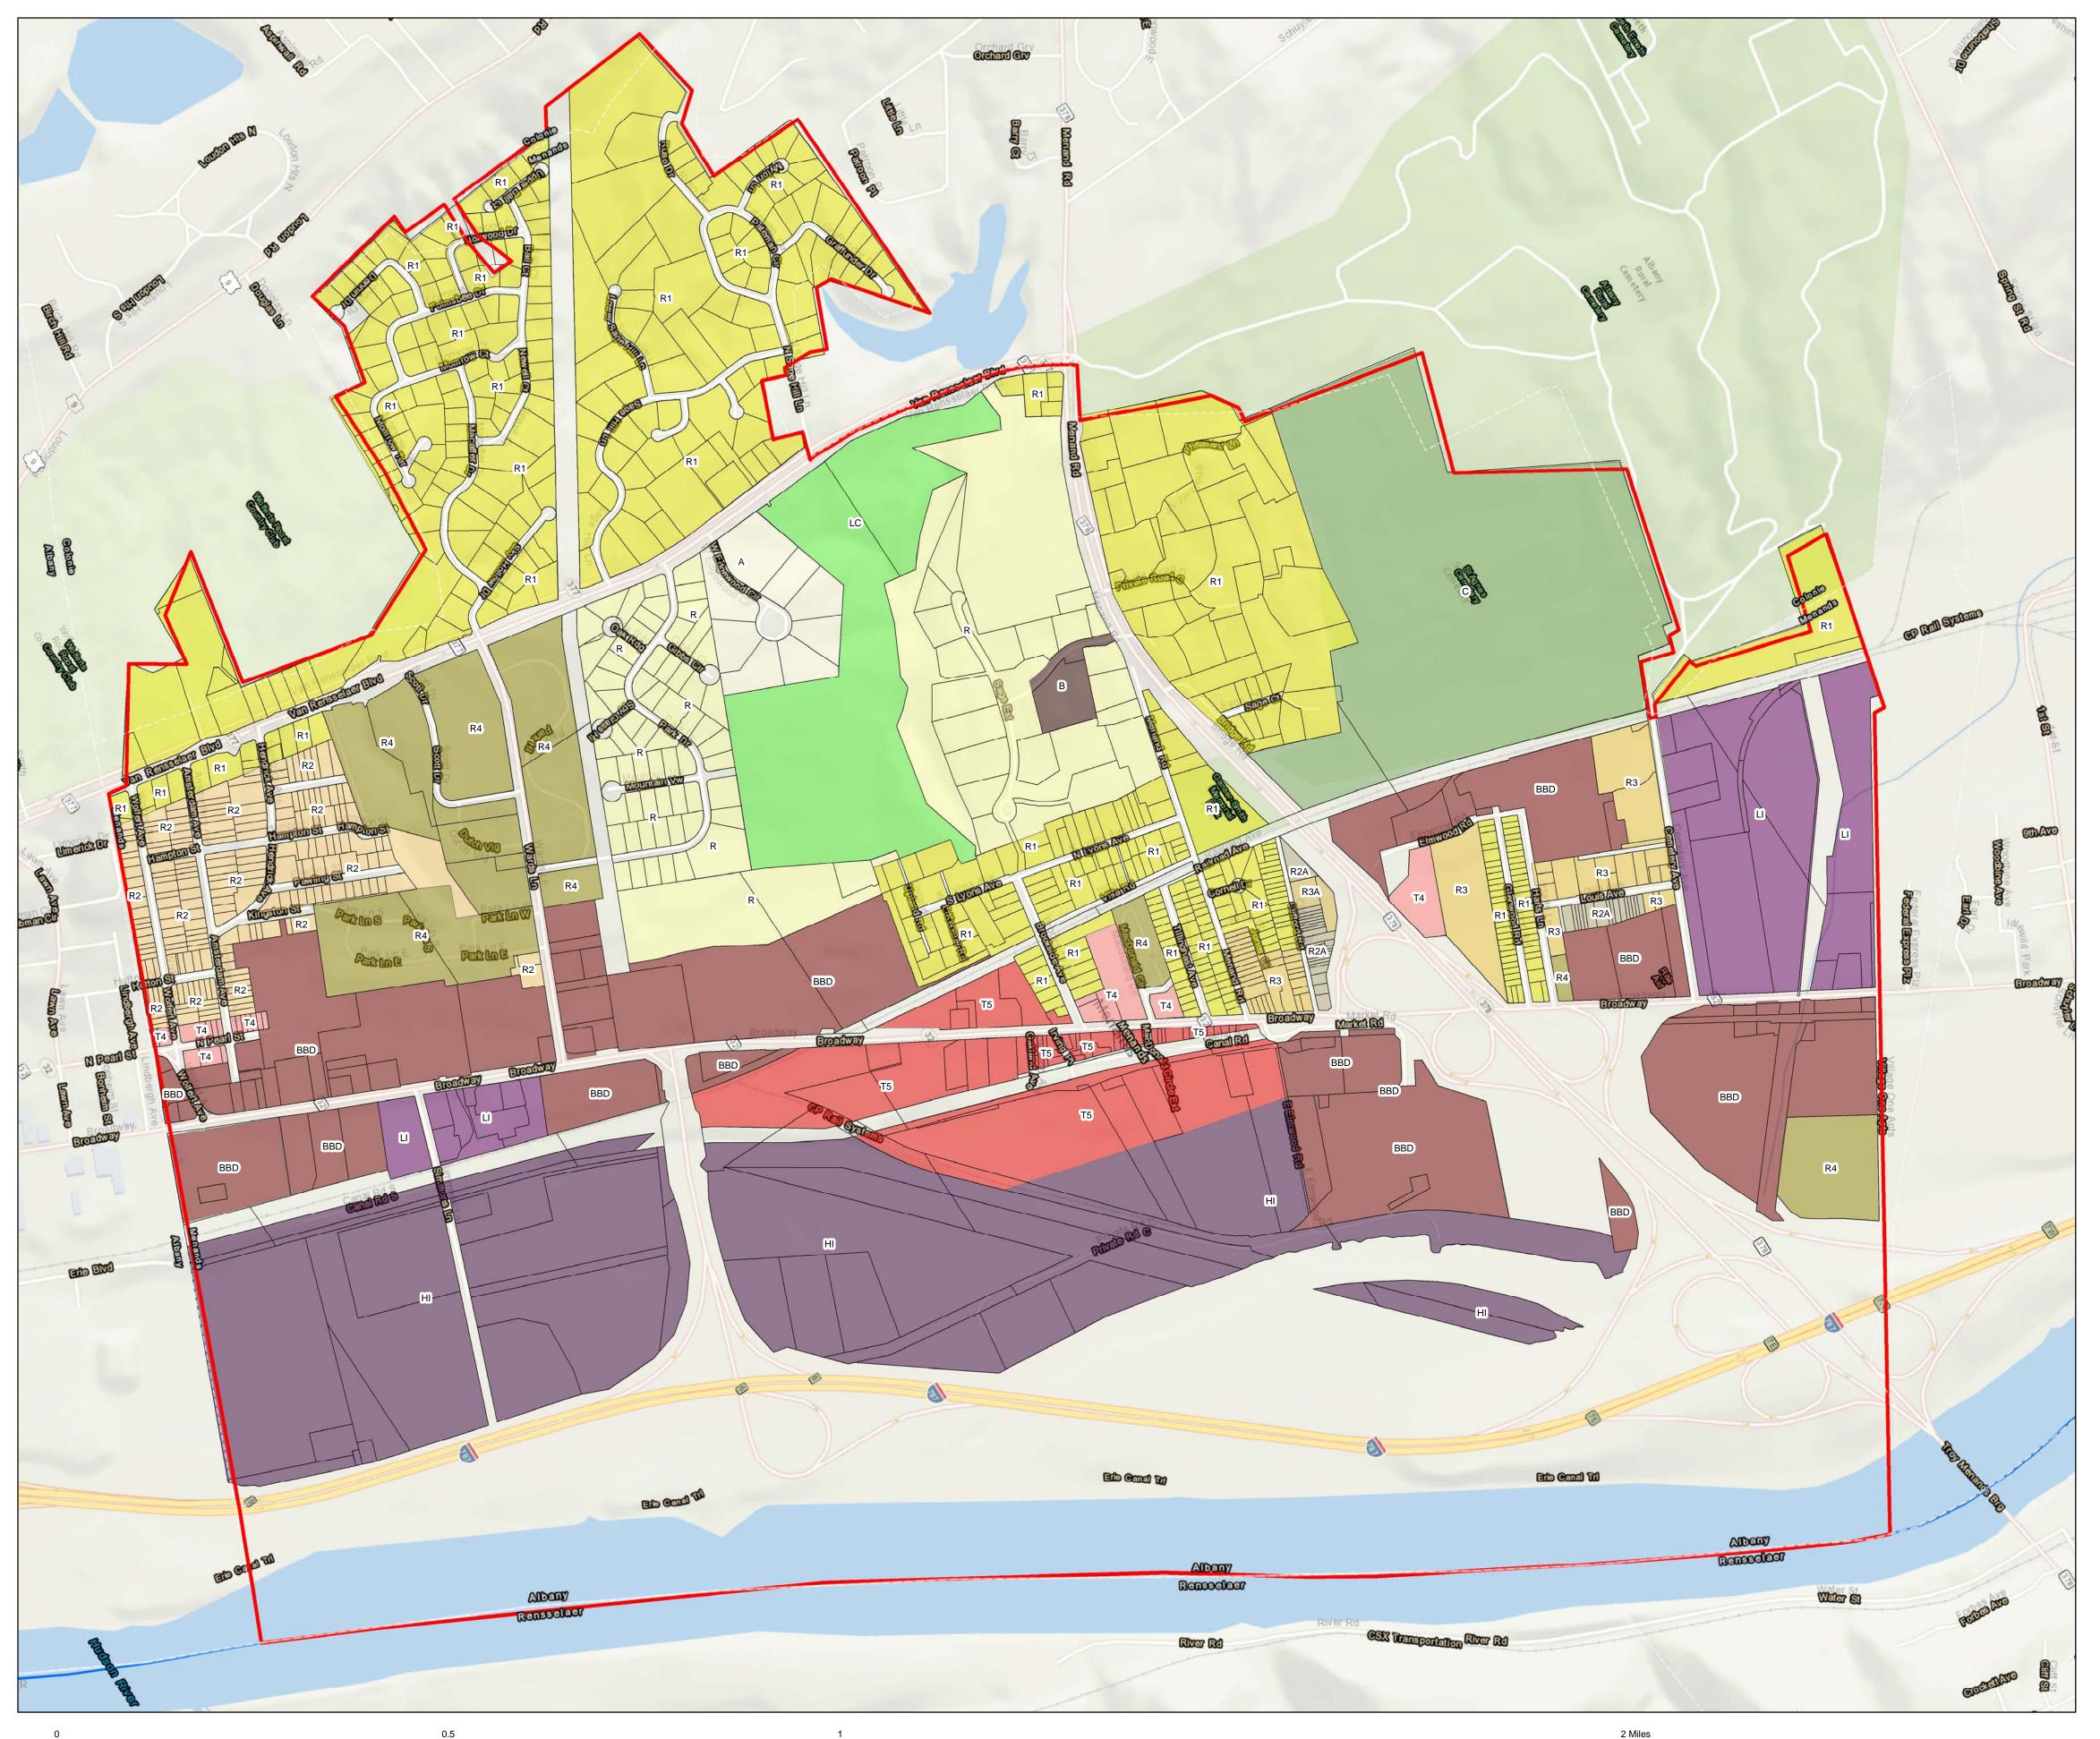

Zoning Map Village of Menands, New York Adopted June, 2016

## Legend Menands Village Boundary Property Lines (2015) Zoning **Residential Districts** A - One Family Residential R - One Family Residential R2A - Townhouse Residential R3A - Four-Family Residential R4 - Multifamily Residential R3 - Two-Family Residential R2 - One-Family and Twin Villa Residential R1 - One-Family Residential **Open Space Districts** C - Cemetery LC - Land Conservation **Industrial Districts** LI - Light Industrial HI - Heavy Industrial **Business Districts** T4 - Infill Neighborhood District

T5 - Infill Mixed Use District

B - Business

BBD - Broadway Business District

DISCLAIMER: The parcel lines indicated in this map are for illustrative purposes only. Please refer to the current and offical Albany County Tax Map

Date Prepared: June, 7, 2016